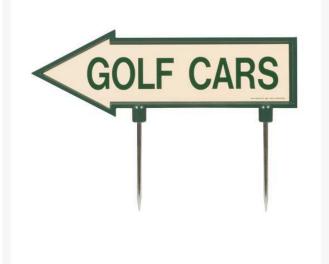

# **15" Arrow Sign - "Golf Cars" - Green** with Tan RP10074

### Details

R&R 15" x 4" direction arrows are made of durable cast aluminum with two, 5 1/2" replaceable stakes. Decal on both sides. "Golf cars" Tan / green.

- Durable cast aluminum
- Replaceable stakes
- Decal on both sides

#### Specifications

Manufacturer Color Dimensions Material R&R Products Tan / Green 15 x 4 in Cast Aluminum