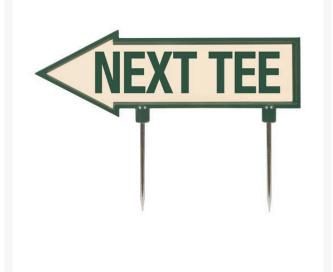

# 15" Arrow Sign - "Next Tee" - Tan with Green

RP10072

### Details

R&R 15" x 4" direction arrows are made of durable cast aluminum with two, 5 1/2" replaceable stakes. Decal on both sides. "Next Tee" Tan / green.

- Durable
- Replaceable stakes
- Decal on both sides

#### **Specifications**

Manufacturer Color Dimensions Material R&R Products Tan / Green 15 x 4 in Cast Aluminum