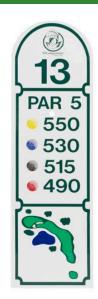

## **Details**

Heavy-duty aluminum customized tee signs are attractive and affordable for any course. Sign and aluminum pole have powder coated paint for durability. Clear sign covering is weather and vandal resistant. Personalized with hole layout, yardage and club logo and no set-up fee! Available in 7" x 24" or 12" x 24". Sold as complete kit or individual replacement items. Complete Tee Sign Kit: Above ground kits include aluminum sign, 48" mounting pole, aluminum base & hardware. Portable assembly. Complete Tee Sign Kit: In-ground kits include aluminum sign, 60" mounting pole & hardware. Mounting pole to be buried and concreted into the ground.