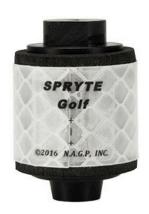

## Spryte Elite Flag Reflectors, 3/8-16, Box/10

RP03816E-10

## **Details**

The Spryte Elite Flag Reflector features a slightly smaller 1.25" diameter while still featuring great visual, reflectability and accuracy for rangefinder players resulting in increased speed of play. Easily screws on top of the flagstick for instant use. The soft foam base protects flagstick and greens, if dropped. Box/10.

- Easily find the distance to the flag
- 1.25" surface for all laser rangefinder players
- Increases speed of play
- Screws on top of the flagstick
- Soft foam base protects flagstick and greens if dropped

## **Specifications**

Manufacturer Spryte
Marker Diameter 1.25 in
Package Quantity 10

**Krima Trading AB** Stene 710 Kumla, 692 93 +46 19 57 35 20

https://krima.rrproducts.com/