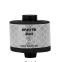

## Spryte Elite Flag Reflectors, 3/8-16, Box/10

RP03816E-10

## **Details**

The Spryte Elite Flag Reflector features a slightly smaller 1.25" diameter while still featuring great visual, reflectability and accuracy for rangefinder players resulting in increased speed of play. Easily screws on top of the flagstick for instant use. The soft foam base protects flagstick and greens, if dropped. Box/10.

- Easily find the distance to the flag
- 1.25" surface for all laser rangefinder players
- Increases speed of play
- Screws on top of the flagstick
- Soft foam base protects flagstick and greens if dropped

## **Specifications**

Manufacturer Spryte
Marker Diameter 1.25 in
Package Quantity 10

**Krima Trading AB** Stene 710 Kumla, 692 93 +46 19 57 35 20

https://krima.rrproducts.com/