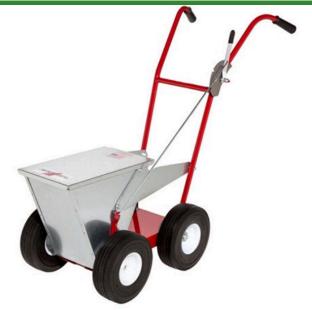

## **Details**

The most durable dry line markers available. Galvanized steel container and lid prevent rusting. Built on 11-gauge welded steel chassis for durability, and 1/2" axles and drive shafts for strength. Four large 10" dia. pneumatic tires for easy rolling. Dual welded structural steel handles with mounted control lever for instant on/off. Comfort foam hand grips. Precise 2" to 4" lines. 18 month warranty.

- Durable galvanized steel container and lid
- 11-gauge welded steel chassis
- 1/2" axles and drive shafts
- Structural steet handles
- Precise 2" to 4" lines

## **Specifications**

Manufacturer New Stripe Capacity 100 lb

Dimensions 36 in L x 22 in W x 22 in

Н

18 month

Manufacturer's

Warranty

Material Galvanized Steel
Tires 10 in Pneumatic