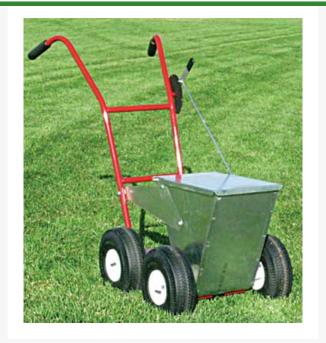

## **Newstripe NewLiner HD Dry Line** Marker - 50 lb

## **Details**

The most durable dry line markers available. Galvanized steel container and lid prevent rusting. Built on 11-gauge welded steel chassis for durability, and 1/2" axles and drive shafts for strength. Four large 10" dia. pneumatic tires for easy rolling. Dual welded structural steel handles with mounted control lever for instant on/off. Comfort foam hand grips. Precise 2" to 4" lines. 18 month warranty.

- Galvanized steel container and welded steel chassis for durability
- 1/2" axles and drive shafts for strength
- Control lever mounted to dual handles
- Comfort foam hand grips