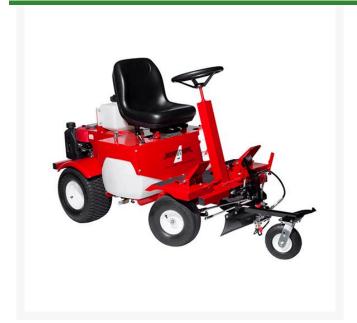

## **Newstripe Newrider Airless Riding Field Line Striper**

RNS1700HPA

## **Details**

Produce the brightest, straightest lines available on natural or artificial turf with healthier and brighter lines. The NewRider 1700 features a 10.5 hp Briggs & Stratton engine, airless 0-300 PSI pump, adjustable pressure dial, electric start with choke on the console, foot pedals for spray, forward, reverse and speed. The floating, front swivel caster allows for more consistent 2" to 6" line width on rough terrain. On-board 25 gallon poly tank cleans gun and hose in the field. Features quick release spray gun for stencils, small curves and hard to reach areas with 25' hose. 800 lbs. 36 month warranty. Made in U.S.A. 25 Gal.

- Paint on artificial or natural turf
- 10.5 hp Briggs and Stratton engine
- Airless 0-300 PSI pump
- adjustable pressure dial
- Electric start with choke on the console
- Foot pedals for spray, forward, reverse, and
- Quick release spray gunfor stencils, small curves and hard to reach areas
- 25' hose
- Made in the USA

## **Specifications**

Manufacturer New Stripe Capacity 25 gal

**Dimensions** 96 in L x 43 in W x 50 in

Engine **Briggs & Stratton** 

Vanguard

Engine Horsepower 10.5 hp Flow Rate .44 gpm

Front Tires 16 x 6 Pneumatic