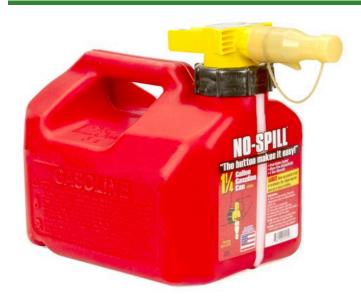

## No-Spill Poly Gas Can - 1.25 gal - Red

## **Details**

This easy-to-use gas can features a pushbutton pour control nozzle with a fast flow 3 gallon per minute funnel spout that automatically stops fuel flow when the tank is full. No more guessing or overfilling. No gas can spillage if tipped over. Designed with a wide base and stainless steel filter screen to prevent dirt and debris from entering the tank. Clear strip on 1.25 gal. and 2.5 gal. allows visual fuel level. Rear handle on 5 gal. gas and diesel containers provides easy pouring. Heavy duty polyethylene body. The 6" flexible hose extension fits all No-Spill gas cans, sold separately. EPA and CARB Complaint (California Air Resource Board). Available in Red (gasoline) or Yellow (diesel). Made in U.S.A.

Please note: Due to excessive air freight charges, this item will be shipped ground freight.

- Push Button Thumb Control
- Automatic Flow Stop
- Large Neck Opening with Fastest Flow Rate
- Semi-Translucent Stripe Showing Fuel Level
- Wide Stable Design to Reduce Tipping
- Will Not Overfill
- Heavy Duty Poly Body
- Meets CARB requirements
- Made in U.S.A.