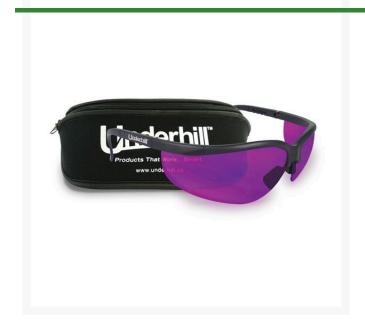

## Underhill Turfspy Glasses (Purple) Turf/Plant/Tree Stress Detection Glasses - Shatter Proof Polycarbonate Safety Lens w/Case

RNG650-01

## **Details**

See turf stress 2-10 days before it's visible to the naked eye! Spot potential turf diseases such as pythium, poa grass, and yellow patch before a serious problem arises. Broken or underperforming sprinklers are easily detected, as well as high traffic activity and early weed growth. Attractive wrap-around glasses with adjustable nosepiece features shatter-proof purple polycarbonate safety lens. Protective case included. Ideal for golf courses, sports fields, sod farms and large turf areas.

- Turf stress detection at a glance!
- Case included
- 2-10 days before it's visible to naked eye
- Detects pythium, poa grass, yellow spot
- Broken sprinklers
- High traffic areas
- Early weed growth
- Adjustable nosepiece
- Shatter-proof purple polycarbonate lenses