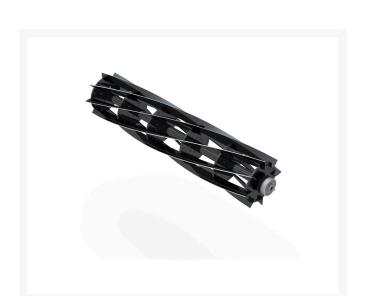

## Reel - 8 Blade Razor Series Radial w/Bearings and Seals 32x7

R137-8477

## **Details**

R&R Razor Reels are manufactured from a special high alloy steel and then hardened to RC48-51 to match the temper of our Razor bedknives and original equipment premium series bedknives. All R&R Reels are cylindrically ground on bearing surfaces, relief ground and precision computer balanced for extended bearing and reel life. R&R Products Reels are guaranteed against defects in material and workmanship for the life of the reel under normal use. You can expect up to double the life from Razor reels over standard reels. Includes R107-3275 & R107-3276 Threaded Insert

- Special High Alloy Steel
- Cylindrically Ground on Bearing Surfaces
- Precision Computer Balanced

**Replaces** 

Toro 137-8477

**Specifications** 

Manufacturer R&R Products

**Fits Models** 

Toro Reelmaster 3100-D