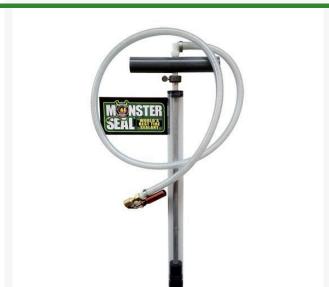

## **Monster Seal 5 Gallon Hand Pump** RMS1010

## **Details**

Designed for 5 gallon pails for easy installation of sealant through the valve stem, and against up to 50 psi. Aluminum pump shaft is stamped with ounce markings, an adjustable thumb screw and calibrated to inject 1 to 10 oz. per pump stroke. Included are installation directions, tire dosage chart, valve core removal tool and quick connect valve stem chuck. Made in U.S.A.

- Works against up to 50 psi.
- Installs sealant through valve stem
- For use with 5 gallon pail
- Aluminum pump shaft
- Adjustable thumb screw
- Calibrated to inject 1 to 10 oz. per stroke
- Installation instructions included
- Tire dosage chart
- Value core removal
- Quick connect valve stem chuck