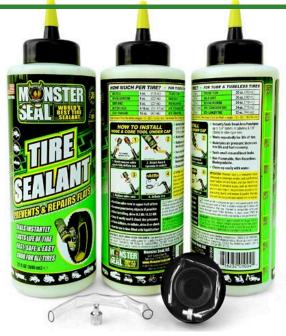

## Monster Seal Tire Sealant - 32 oz Bottle

## **Details**

Monster Seal tire sealant works for the life of the tire for both tubeless and tube-type tires to instantly repair and prevent flat tires due to tread punctures. Easily installed through the tire valve stem from a squeeze bottle or hand pump. Monster Seal coats the inside of the tire and remains liquid to maintain tire pressure and seal small rim and bead leaks. Biodegradable, non-flammable, non-hazardous and water soluble. One product works for tube-type and tubeless tires. Ideal for all size tires. 32 oz. Bottle. Made in U.S.A.

- Instantly Repairs and Prevents Flats for the Life of the Tire
- Seals Small Bead Leaks and rubber Porosity Leakage
- One Formula Works in Tube and Tubeless Tires
- Helps Maintain Tire Pressure
- Prevents Flats and Quickly Repair Flats
- Installs Through the Valve Stem
- Water Soluble, Biodegradable,, Non-Flammable, Non-hazardous
- Premixed Remains Liquid and Homogenous
- Cap Design Holds Filling Hose and Valve Core Tool
- 32 oz squeeze bottle
- Made in U.S.A.