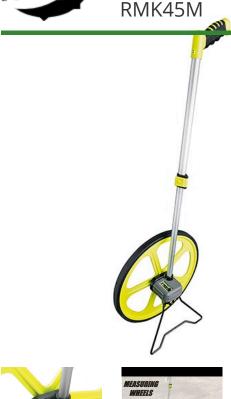

## Measuring Wheel - 14.3in - Meters/Decimeters

## **Details**

Ideal size for landscape professional or contractor with the portability of a small wheel and versatility of a large wheel. Features a 14.3" (36.3 cm) diameter, 45" (114.3 cm) circumference wheel. 5-digit counter with magnifying lens and push button reset button reads up to 9,999. Two-piece telescoping twist and lock handle with pistol grip. Bright yellow color. Kickstand allows wheel to stand upright. Available in feet+inches or meters+decimeters. Weighs 4.5 lbs. One year warranty.

- Ideal for landscape professionals or contractors
- 14.3" diameter, 45" circumference wheel
- 5-digit counter to 10,000
- Magnifying lens
- Push-button reset
- Two-piece telescoping twist and lock handle
- Adjustable handle with pistol grip
- Bright yellow
- Weight 4.5 lbs.
- One year warranty
- Measures in meters / DM