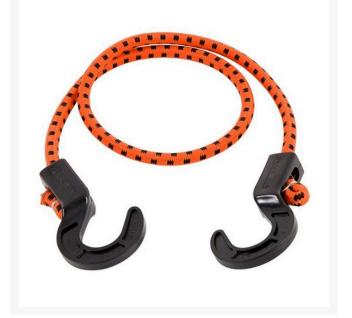

## Details

Made to work with your specific tie down application, Adjustable ZipCords are designed for strength, durability, and functionality. Co-polymer ZipHook is 5 times stronger than other hooks and will not scratch paint or finish. Premium rubber cord with durable outer jacket designed to withstand UV rays and weather damage. Orange and black.

- Adjustable length
- Co-polymer ZipHooks will not scratch
- Extra-strength, durable hooks
- Premium cord
- From 6" to 45" long
- Withstands UV rays and weather damage