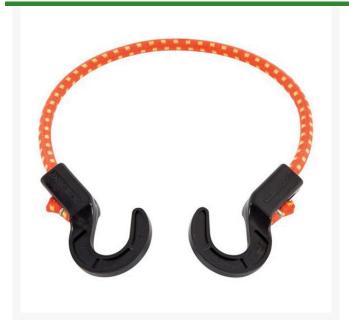

## **Adjustable 20" Zipcord - 6" - 30"** RMK06374

## **Details**

Made to work with your specific tie down application, Adjustable ZipCords are designed for strength, durability, and functionality. Co-polymer ZipHook is 5 times stronger than other hooks and will not scratch paint or finish. Premium rubber cord with durable outer jacket designed to withstand UV rays and weather damage. Orange and yellow.

- Adjustable bungee cord, 6"-30"
- Strong and durable
- Ziphooks are 5x stronger than standard hooks
- Will not scratch paint or finish
- Durable UV resistant outer jacket
- Orange and yellow