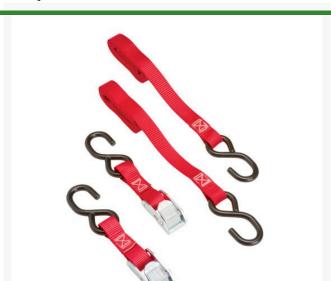

## ATV and Motorcycle Tie Down - Pkg/2 RMK05715

## **Details**

Perfectly designed for securing ATVs and mowers to a trailer or pickup truck. Fast, easy to use cam buckle with a quick release thumb button. The cam buckle teeth grip the Hi-Test webbing and exceed the needs of demanding applications. Just hook up and pull to make tight. Press to release. Nonmarring, full-size, vinyl coated hooks. Working Load Limit: 400 lb. Break Strength: 12,000 lb. 1" W x 6' L. Pkg/2.

- Designed for securing ATVs and mowers
- Easy to use cam buckle with quick release thumb butteon
- Hi-Test webbing
- Pull to tighten
- Press to release
- Non-marring
- Full size, vinyl coated hooks
- Working load limit: 400 lbs.
- Break strength: 12,000
- 1" W x 6' L.
- Package of 2