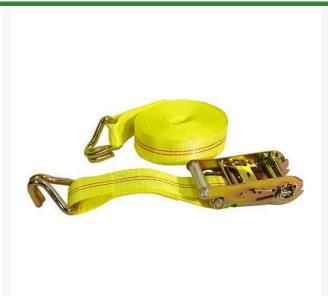

## Ratchet Tie Down w/ J-Hooks - 27ft x 2in RMK05526

## **Details**

Choose these 27' x 2" tie downs for demanding applications. The ratchet assembly allows for easy adjustment and greater tension with minimal force. Features include a spring-loaded release mechanism preventing the ratchet from opening accidentally. Equipped with steel double J-hooks and Hi-Test webbing. Working Load Limit: 3,333 lbs. Break Strength: 10,000 lbs. Size 2" W x 27' L.

- Heavy-duty tie-downs for demanding applications
- Ratchet assembly
- Spring-loaded release
- Won't open accidentally
- Steel double J-hooks
- Hi-Test webbing
- Working Load Limit: 3,333 lbs.
- Break Strength: 10,000 lbs.