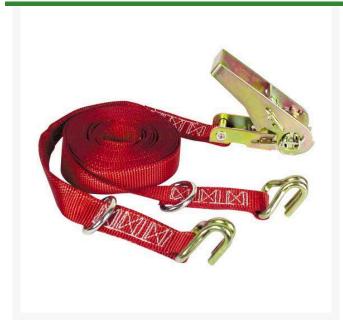

## Ratchet Tie Down w/ Dbl J-Hooks - 16ft x 1in

RMK05516

## **Details**

Great for bundling pipes or lumber on truck racks. Compact steel double J-hooks and D-ring. Ratchets provide maximum tension with minimum force. Hi-Test webbing exceeds the needs of demanding applications. Safety First, spring-loaded release mechanism prevents ratchet from opening accidentally. Hooks attach to anchor point or loop back to D-ring. Working Load Limit: 1,000 lbs. Break Strength 3,000 lbs. 1" W x 16' L.

- 1,000 lbs. working strength
- Steel double J-hooks and D-ring
- Maximum tension with minimal force
- Hi-Test webbing exceeds expectations
- Spring-loaded release mechanism
- Hooks attach to anchor point or loop back to D ring
- 3,000 lbs. break strength
- 1" x 16 feet