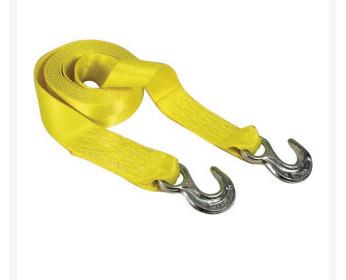

## Details

The best way to tow. Zinc plated forged hooks easily attach to vehicle frame. Lighter than tow chain, will not rust, rot or mildew. Stores easily. Break strength 12,000 lbs. Maximum vehicle wt. 5,000 lbs. 15' Length. Yellow.

- Max vehicle weight 5,000 lbs.
- Zinc plated forged hooks
- Lighter than two chain
- Will not rust, rot or mildew
- Easy to store
- Break strength: 12,000 lbs.
- 15 foot length