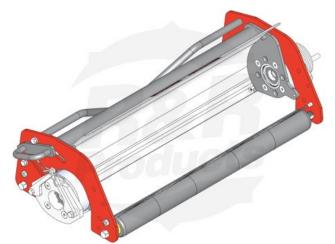

# Multi-Green Chassis Assy - RH

RMG4002RH

GRAR Products, Inc. All Rights Reserved. Do not duplicate without permission

### Details

Chassis to fit Jacobsen GreensKing. Complete Multi-Green chassis include frame, bearing housings, front & rear smooth roller. Multi-Green Cassette not included.