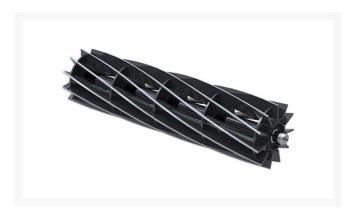

#### **Details**

R&R Reel blades are manufactured from high carbon-boron alloy steel and then hardened to RC46-49 to match the temper of our bedknives and original equipment bedknives. All R&R Reels are cylindrically ground on bearing surfaces and then relief ground. Reels are then precision computer balanced for extended bearing and reel life. R&R Products Reels are guaranteed against defects in material and workmanship for the life of the reel under normal use.

- High Carbon-Boron Alloy Steel
- Cylindrically Ground on Bearing Surfaces
- Precision Computer Balanced