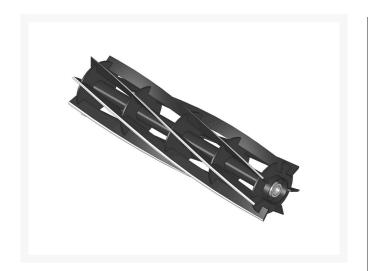

## Reel - 7 Blade RMBE2377

## **Details**

R&R Reel blades are manufactured from high carbon-boron alloy steel and then hardened to RC46-49 to match the temper of our bedknives and original equipment bedknives. All R&R Reels are cylindrically ground on bearing surfaces and then relief ground. Reels are then precision computer balanced for extended bearing and reel life. R&R Products Reels are guaranteed against defects in material and workmanship for the life of the reel under normal use.

- High Carbon-Boron Alloy Steel
- Cylindrically Ground on Bearing Surfaces
- Precision Computer Balanced

Replaces

Ransomes MBE2377

**Specifications** 

Manufacturer R&R Products

**Fits Models** 

Ransomes 185, 285, 300, 305 & 405