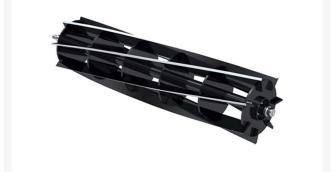

## Reel - 7 Blade RH

RMBC1503

## Details

R&R Reel blades are manufactured from high carbon-boron alloy steel and then hardened to RC46-49 to match the temper of our bedknives and original equipment bedknives. All R&R Reels are cylindrically ground on bearing surfaces and then relief ground. Reels are then precision computer balanced for extended bearing and reel life. R&R Products Reels are guaranteed against defects in material and workmanship for the life of the reel under normal use.

- High Carbon-Boron Alloy Steel
- Cylindrically Ground on Bearing Surfaces
- Precision Computer Balanced

Replaces

Ransomes

MBC1503

Specifications

Manufacturer

**R&R** Products

Fits Models Ransomes 180