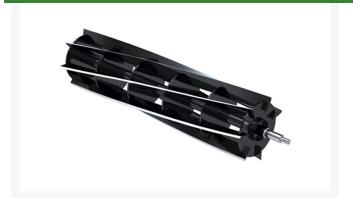

## Reel - 7 Blade LH RMBC1502

## **Details**

R&R Reel blades are manufactured from high carbon-boron alloy steel and then hardened to RC46-49 to match the temper of our bedknives and original equipment bedknives. All R&R Reels are cylindrically ground on bearing surfaces and then relief ground. Reels are then precision computer balanced for extended bearing and reel life. R&R Products Reels are guaranteed against defects in material and workmanship for the life of the reel under normal use.

- High Carbon-Boron Alloy Steel
- Cylindrically Ground on Bearing Surfaces
- Precision Computer Balanced

**Replaces** 

Ransomes MBC1502

**Specifications** 

Manufacturer R&R Products

**Fits Models** 

Ransomes 180