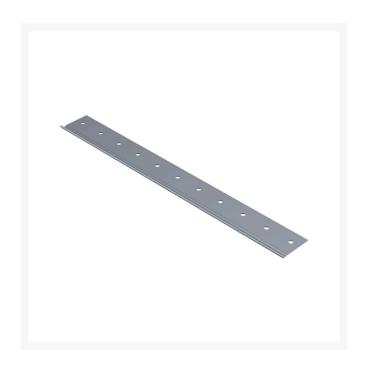

## **Bedknife - Thick** RMBA7103

## **Details**

R&R Bedknives are manufactured from high carbon-boron alloy steel and then hardened to RC46-49 to match the temper of our reel blades and original equipment reels. Bedknives are surface ground on the top and front edge and straightened three times before being packaged with oil for rust prevention. All R&R Bedknives now have an increased front edge grind for added life. All R&R Bedknives are guaranteed against defects in material and workmanship under normal use for the life of the part.

- Manufactured from high carbon-boron alloy steel
- Hardened to match the temper of our reel blades and original equipment reels
- Lifetime Guaranteed\*

Replaces

Ransomes MBA7103

**Specifications** 

Manufacturer R&R Products

**Fits Models** 

Ransomes 185, 285, 300, 305 & 405

**Replacement Parts** 

R51-0880 Bedknife Screw Driver

**Krima Trading AB** Stene 710 Kumla, 692 93 +46 19 57 35 20

https://krima.rrproducts.com/

| AWDA7103 |      |
|----------|------|
|          | Tool |
|          |      |
|          |      |
|          |      |
|          |      |
|          |      |
|          |      |
|          |      |
|          |      |
|          |      |
|          |      |
|          |      |
|          |      |
|          |      |
|          |      |
|          |      |
|          |      |
|          |      |
|          |      |
|          |      |
|          |      |
|          |      |
|          |      |
|          |      |
|          |      |
|          |      |
|          |      |
|          |      |
|          |      |
|          |      |