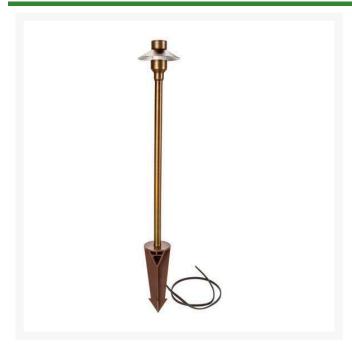

## Path Light Fixture - 18" Mini Step Top Antique Bronze

RLV1330-18-AB

## **Details**

Heavy weight solid cast brass fixtures look great illuminating any path or walkway. Bi-pin receiver accepts both LED and Halogen low voltage bulbs. Includes 8" easy install hammer ground stake. Mini step top Antique Bronze.

- Path or walkway lighting
- Heavy weight solid cast brass
- LED or Halogen low voltage bulbs
- Includes 8" easy install hammer ground stake
- Mini step top

## **Specifications**

Manufacturer R&R Products

Height 18 in
Lamp Type G4 12V
Shade Diameter 4.5 in

**Krima Trading AB** Stene 710 Kumla, 692 93 +46 19 57 35 20