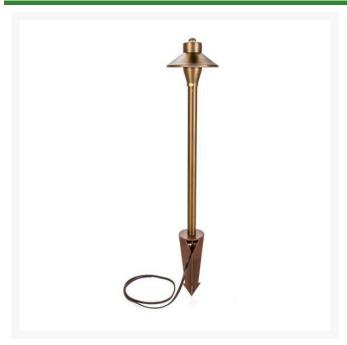

## Path Light Fixture - 18" Medium Step Top Antique Bronze

RLV1320-18-AB

## **Details**

Heavy weight solid cast brass fixtures look great illuminating any path or walkway. Bi pin receiver accepts both LED and Halogen low voltage bulbs. Includes 8" easy install hammer ground stake. Medium step top Antique Bronze.

- Path or walkway lighting
- Heavy weight solid cast brass
- LED or Halogen low voltage bulbs
- Includes 8" easy install hammer ground stake
- Medium step top