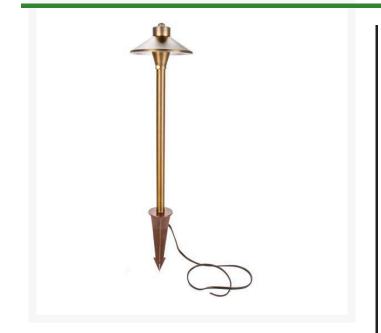

## Path Light Fixture - Step Top 18" Antique Bronze RLV1310-18-AB

## Details

Heavy weight solid cast brass fixtures look great illuminating any path or walkway. Bi pin receiver accepts both LED and Halogen low voltage bulbs. Includes 8" easy install hammer ground stake. 18" Step Top. Antique Bronze.

- Path or walkway lighting
- Heavy weight solid cast brass
- LED or Halogen low voltage bulbs
- Includes 8" easy install hammer ground stake
- Step top

## Specifications

Manufacturer Height Lamp Type Shade Diameter R&R Products 18 in G4 12V 7 in