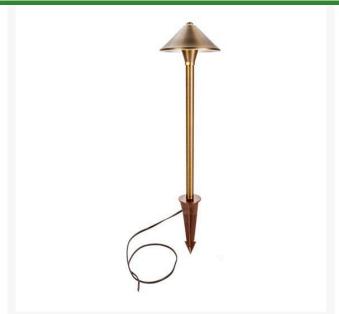

## Path Light Fixture - Cone Top 18" Antique Bronze

## **Details**

Heavy weight solid cast brass fixtures look great illuminating any path or walkway. Bi-pin receiver accepts both LED and Halogen low voltage bulbs. Includes 8" easy install hammer ground stake. Cone top 18" Antique Bronze.

- Path or walkway lighting
- Heavy weight solid cast brass
- LED or Halogen low voltage bulbs
- Includes 8" easy install hammer ground stake
- Cone top