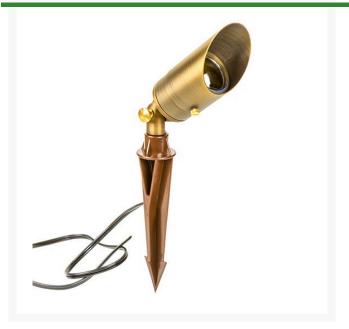

## Adjustable Round Spot Light - Antique Bronze

RLV1250-AB

## Details

The Adjustable Round fixture is contructed of heavy solid cast brass, a convex lens that will not collect water, a copper socket with silicone seals and gaskets insure longevity. Body measures 2-1/2" in diameter by 3-1/2" long. Fully adjustable brass shroud allows beam output to be easily focused. Includes 24" wire lead and hammer stake. MR16 Bulb not included.

- Great for uplighting application
- Heavy duty with convex lens
- LED or Halogen low voltage bulb
- Includes 24" wire lead and hammer stake
- Bulb not included