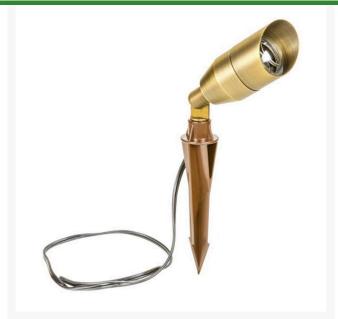

## **Details**

The Mid Round fixture is contructed of heavy solid cast brass, a convex lens that will not collect water, a copper socket with silicone seals and gaskets insure longevity. Body measures 2-1/2" in diameter by 4" long. Internal spring tension keeps bulb forward for maximum light output. Includes 24" wire lead and hammer stake. MR16 Bulb not included.

- Great for uplighting application
- Heavy duty with convex lens
- LED or Halogen low voltage bulb
- Includes 24" wire lead and hammer stake
- Bulb not included