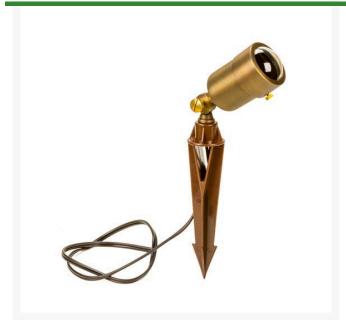

## **Little Hefty Round Flood Light - Antique Bronze**

**RLV1230-AB** 

## **Details**

The Little Hefty Round fixture is contructed of heavy solid cast brass, a convex lens that will not collect water, a copper socket with silicone seals and gaskets insure longevity. Body measures 2-1/4" in diameter by 3" long. Works well with LED or halogen lamps. Includes 24" wire lead and hammer stake. MR16 Bulb not included.

- Great for uplighting application
- Heavy duty solid cast brass with convex lens
- Includes 24" wire lead and hammer stake
- LED or Halogen low voltage bulb
- Bi-pin bulb not included