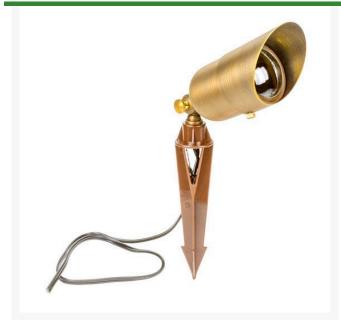

## **Hefty Round Spot Light - Antique Bronze**

**RLV1220-AB** 

## **Details**

The Hefty Round series fixtures are contructed of heavy solid cast brass, a convex lens that will not collect water, a copper socket with silicone seals and gaskets insure longevity. Body measures 3" in diameter and 4" long. Spot fixture includes brass shroud. Works well with LED or halogen lamps. Includes 24" wire lead and hammer stake. MR16 Bulb not included.

- Use for uplighting application
- Heavy duty with convex lens
- LED or Halogen low votage bulb
- Includes 24" wire lead and hammer stake
- Bulb not included