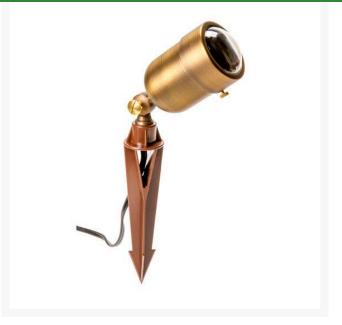

## Hefty Round Flood Light - Antique Bronze

**RLV1210-AB** 

## Details

The Hefty Round series fixtures are contructed of heavy solid cast brass, a convex lens that will not collect water, a copper socket with silicone seals and gaskets insure longevity. Body measures 3" in diameter and 4" long. Works well with LED or halogen lamps. Includes 24" wire lead and hammer stake. MR16 Bulb not included.

- Great for uplighting application
- Heavy duty solid cast brass with convex lens
- LED or halogen low voltage bulb
- Includes 24" wire lead and hammer stake
- Bi-pin bulb not included