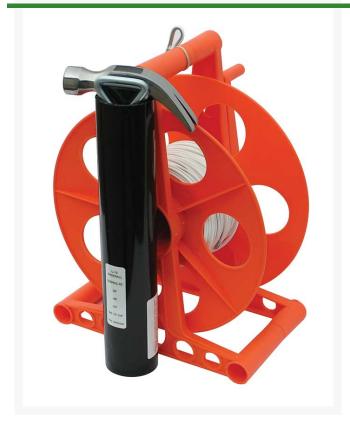

## **Details**

Line Mate easily sets up field lay-out and lining with correct measurements. This lightweight hand-crank reel caddy has non-stretch vinyl-coated 1/16" steel cable with large, permanent field distance marks and polyester cord, hammer, and 2 stakes. The wind-up reel makes storage easy and ready for next use.

Total length: 360' of cable only. Marks at 10 yards on each end and every 5 yards for 100 yards between.

- 360 feet of non-stretch, vinyl-coated 1/16" steel cable
- Field marks
- Hammer and stakes
- Reel organizes tool for next use