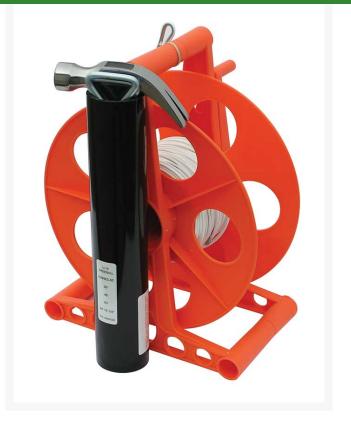

## Details

Line Mate easily sets up field lay-out and lining with correct measurements. This lightweight hand-crank reel caddy has non-stretch vinyl-coated 1/16" steel cable with large, permanent field distance marks and polyester cord, hammer, and 2 stakes. The wind-up reel makes storage easy and ready for next use.

Total length: 337', 87' Cable, 250' Cord, Marked at 30', 40', 60', 84'-10-1/4"

- 87 feet of non-stretch, vinyl-coated 1/16" steel cable
- 250 feet of polyester cord
- Field distance marks
- Hammer and stakes
- Reel organizes tool for next use