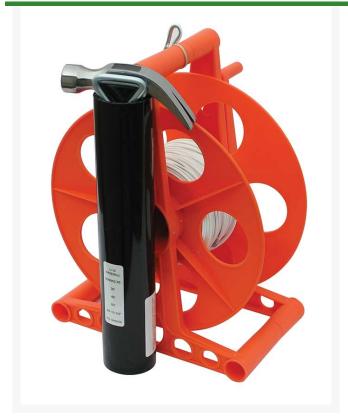

## **Details**

Line Mate easily sets up field lay-out and lining with correct measurements. This lightweight hand-crank reel caddy has non-stretch vinyl-coated 1/16" steel cable with large, permanent field distance marks and polyester cord, hammer, and 2 stakes. The wind-up reel makes storage easy and ready for next use.

Total length: 343', 93' Cable, 250' Cord, Marks at 32'-6", 50', 65', 91'-11".

- 93 feet of non-stretch, vinyl-coated 1/16" steel cable
- 250 feet of polyester cord
- Field distance marks
- Hammer and stakes
- Reel organizes tool for next use