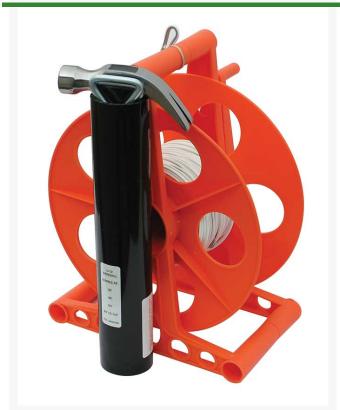

## **Details**

Line Mate easily sets up field lay-out and lining with correct measurements. This lightweight hand-crank reel caddy has non-stretch vinyl-coated 1/16" steel cable with large, permanent field distance marks and polyester cord, hammer, and 2 stakes. The wind-up reel makes storage easy and ready for next use.

Total length: 380', 130' Cable, 250' Cord, Marks at 45', 60'-6", 90', 127'-3-3/8"

- 130 feet of non-stretch, vinyl-coated 1/16" steel cable
- 250 feet of polyester cord
- Field distance marks
- Hammer and stakes
- Reel organizes tool for next use