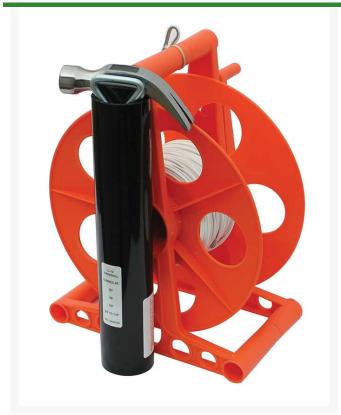

## **Details**

Line Mate easily sets up field lay-out and lining with correct measurements. This lightweight hand-crank reel caddy has non-stretch vinyl-coated 1/16" steel cable with large, permanent field distance marks and polyester cord, hammer, and 2 stakes. The wind-up reel makes storage easy and ready for next use.

Total length: 337', 87' Cable, 250' Cord, Marks at 30', 46', 60', 84'-10-1/4"

- 87 feet of non-stretch, vinyl-coated 1/16" steel cable
- 250 feet of polyester cord
- Field distance marks
- Hammer and stakes
- Reel organizes tool for next use