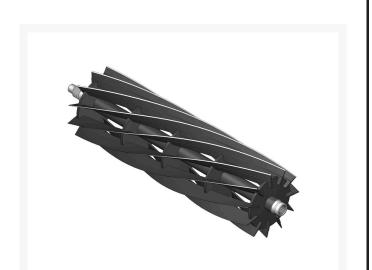

## Reel - 11 Blade R127-2160

#### Details

R&R Reel blades are manufactured from high carbon-boron alloy steel and then hardened to RC46-49 to match the temper of our bedknives and original equipment bedknives. All R&R Reels are cylindrically ground on bearing surfaces and then relief ground. Reels are then precision computer balanced for extended bearing and reel life. R&R Products Reels are guaranteed against defects in material and workmanship for the life of the reel under normal use.

- High Carbon-Boron Alloy Steel
- Cylindrically Ground on Bearing Surfaces
- Precision Computer Balanced