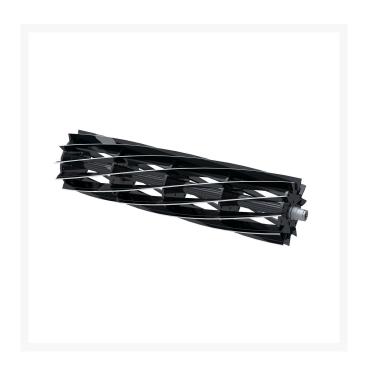

# Reel - 11 Blade Radial 27x7

R127-2095

#### **Details**

R&R Reel blades are manufactured from high carbon-boron alloy steel and then hardened to RC46-49 to match the temper of our bedknives and original equipment bedknives. All R&R Reels are cylindrically ground on bearing surfaces and then relief ground. Reels are then precision computer balanced for extended bearing and reel life. R&R Products Reels are guaranteed against defects in material and workmanship for the life of the reel under normal use.

- High Carbon-Boron Alloy Steel
- Cylindrically Ground on Bearing Surfaces
- Precision Computer Balanced