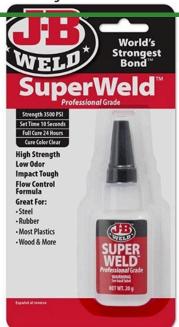

## J-B Weld Superweld 20 G Bottle

RJB33120

## **Details**

SuperWeld is a specially formulated super glue that provides a strong, instant bond in just seconds. It works on multiple and hard to bond surfaces. The brush applicator allows for even and pin point surface application. High strength, low odor, impact tough, flow control formula. Great for steel, rubber, vinyl, plastic, leather, cloth, wood and more. No drip, no mess. Clear. Made in U.S.A.

- Instant Setting High Strength 3500 PSI Super Glue
- Bonds in 10 Seconds
- Full Cure 24 Hours
- Brush on Cap No Drip No Mess
- Low Odor
- Great for: Steel, Rubber, Plastic, Vinyl, Leather, Cloth, Wood and More
- Size: 20 g
- Made in U.S.A.