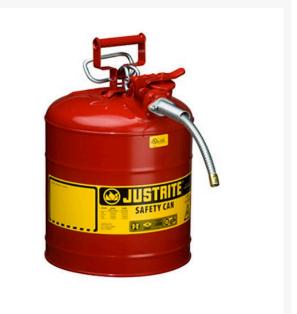

## Type II Accuflow Steel Safety Can - 5 gal - 5/8 Metal Hose

RJ7250120

## Details

Going beyond protection and compliance, AccuFlow Type II Safety Cans provide fast, precision pouring when handling flammable liquids. Patented, innovative manifold automatically vents for smooth, glug-free liquid flow, while the comfortable Safe-Squeeze trigger offers maximum control when pouring. A 9" (229mm) flexible metal hose ensures targeted pouring into small openings. Fill port with ergonomically designed handle makes filling easier than ever.

- Automatic venting
- Safe-squeeze trigger for maximum control
- 9" flexible metal hose
- Patented manifold
- Ergonomically designed handle for easier filling