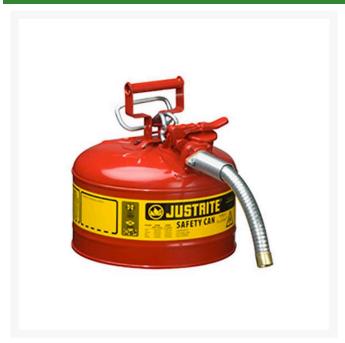

## Type II Accuflow Steel Safety Can - 2.5 gal - 1in Metal Hose

RJ7225130

## **Details**

Going beyond protection and compliance, AccuFlow Type II Safety Cans provide fast, precision pouring when handling flammable liquids. Patented, innovative manifold automatically vents for smooth, glug-free liquid flow, while the comfortable Safe-Squeeze trigger offers maximum control when pouring. A 9" (229mm) flexible metal hose ensures targeted pouring into small openings. Fill port with ergonomically designed handle makes filling easier than ever.

- Automatic venting
- · Patented manifold
- Safe-Squeeze trigger for maximum control
- Ergonomically designed handle for easier filling
- 9" flexible metal hose

## **Specifications**

Manufacturer Justrite Capacity 2.5 gal

**Krima Trading AB** Stene 710 Kumla, 692 93 +46 19 57 35 20

https://krima.rrproducts.com/