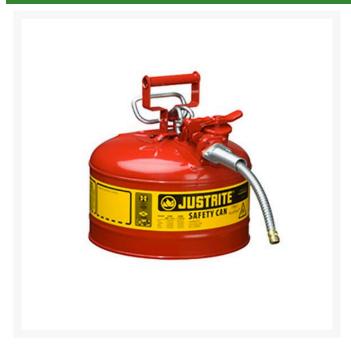

## Type II Accuflow Steel Safety Can - 2.5 gal - 5/8 Metal Hose

RJ7225120

## **Details**

Going beyond protection and compliance, AccuFlow Type II Safety Cans provide fast, precision pouring when handling flammable liquids. Patented, innovative manifold automatically vents for smooth, glug-free liquid flow, while the comfortable Safe-Squeeze trigger offers maximum control when pouring. A 9" (229mm) flexible metal hose ensures targeted pouring into small openings. Fill port with ergonomically designed handle makes filling easier than ever.

- Automatic venting
- Safe-aqueeze trigger for maximum control
- 9" flexible metal hose
- · Patented manifold
- Ergonomically designed handle for easier filling

## **Specifications**

Manufacturer Justrite
Capacity 2.5 gal

**Krima Trading AB** Stene 710 Kumla, 692 93 +46 19 57 35 20

https://krima.rrproducts.com/