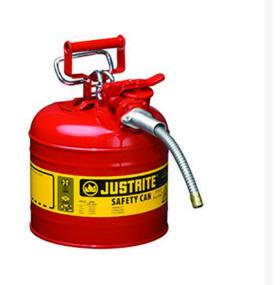

## Type II Accuflow Steel Safety Can - 2 gal- 5/8 Metal Hose RJ7220120

## Details

Going beyond protection and compliance, AccuFlow Type II Safety Cans provide fast, precision pouring when handling flammable liquids. Patented, innovative manifold automatically vents for smooth, glug-free liquid flow, while the comfortable Safe-Squeeze trigger offers maximum control when pouring. A 9" (229mm) flexible metal hose ensures targeted pouring into small openings. Fill port with ergonomically designed handle makes filling easier than ever.

- Automatic venting
- Safe-squeeze trigger for maximum control
- 9" flexible metal hose
- Patented manifold
- Ergonomically designed handle for easier filling