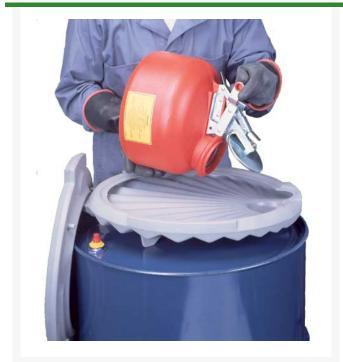

## **Details**

Polyethylene spill control funnel has a low profile and wide diameter for a big 'target' and quick, easy pouring. Scalloped, sloping design minimizes splash and prevents containers from resting in their own liquids. Large flat well at throat of funnel allows for passive draining of paint cans, filters, buckets and other containers. Molded-in hook makes it convenient to store optional funnel cover. Threaded bung cap seals in flammable vapors under normal storage conditions. In an emergency, pressure relief valve opens to protect drum and prevent explosion. Measures 21" dia. x 3.25" H.

- Polyethylene spill-control funnel
- For quick, easy pouring
- Minimizes splashing
- Flammable vapors are sealed in
- Pressure relief valve