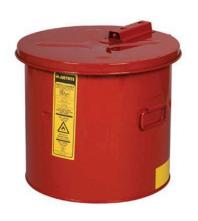

## **Dip Tank - 3.5 gal** RJ27603

## Details

Use for cleaning parts and subassemblies where the volume of work does not warrant a larger rinse tank. Portable size accommodates changing production requirements. Dip tank covers stay open for convenient access; self-closing mechanism and fusible link melts at 165°F (74°C) to snap the cover shut in case of fire. Dip tank with polyethylene liner offers outstanding chemical resistance to permit use with the harsh, corrosive chemicals.