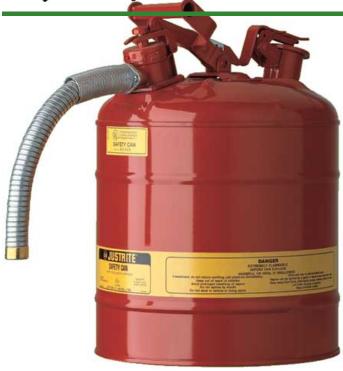

## Safety Can - 5 gal. Type II

## **Details**

Going beyond protection and compliance, AccuFlow Type II Safety Cans provide fast, precision pouring when handling flammable liquids. Patented, innovative manifold automatically vents for smooth, glug-free liquid flow, while the comfortable Safe-Squeeze trigger offers maximum control when pouring. A 9" (229mm) flexible metal hose ensures targeted pouring into small openings. Fill port with ergonomically designed handle makes filling easier than ever.

Please note: Due to excessive air freight charges, this item will be shipped ground freight.

- Automatic venting
- · Patented manifold
- Safe-Squeeze trigger for maximum control
- Ergonomically designed handle for easier filling
- 9" flexible metal hose

## **Specifications**

Manufacturer Justrite Capacity 5 gal

**Krima Trading AB** Stene 710 Kumla, 692 93 +46 19 57 35 20

https://krima.rrproducts.com/