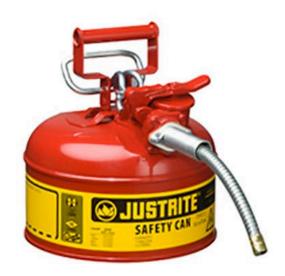

## Safety Can 1 gal. Type II

Going beyond protection and compliance, AccuFlow Type II Safety Cans provide fast, precision pouring when handling flammable liquids. Patented, innovative manifold automatically vents for smooth, glug-free liquid flow, while the comfortable Safe-Squeeze trigger offers maximum control when pouring. A 9" (229mm) flexible metal hose ensures targeted pouring into small openings. Fill port with ergonomically designed handle makes filling easier than ever.

Please note: Due to excessive air freight charges, this item will be shipped ground freight.

- Automatic venting
- · Patented manifold
- Safe-Squeeze trigger for maximum control
- Ergonomically designed handle for easier filling
- 9" flexible metal hose
- 1 gallon

## **Specifications**

Manufacturer Justrite Capacity 1 gal

**Krima Trading AB** Stene 710 Kumla, 692 93 +46 19 57 35 20